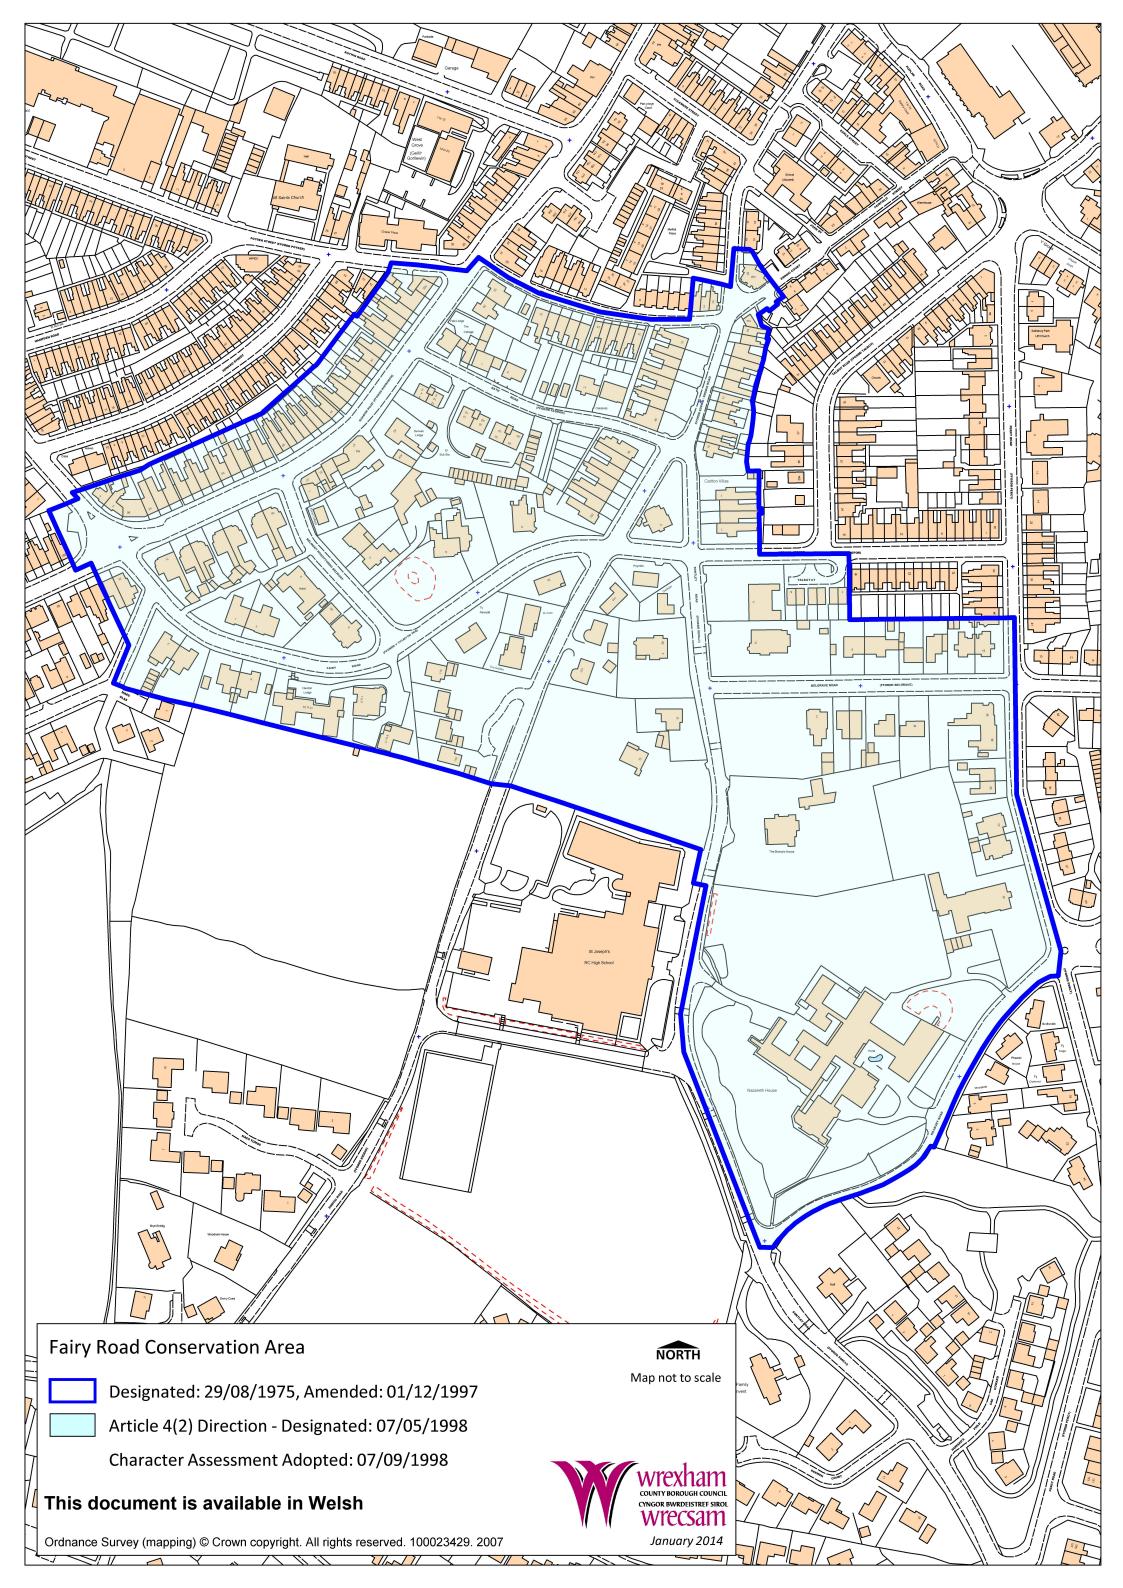

There is a Fairy Road Conservation Area Character Assessment and Management Plan available which was adopted on the 7th September 1998.

The map is presented at a size other than to-scale and was published on January 2014.

A north arrow symbol indicates the direction of north on the map, thereby showing how the map is oriented.

Branding logo identifying Wrexham County Borough Council.

Ordnance Survey Licence mapping agreement reference number 100023429. 2007.

For further information and guidance on this image please contact a Conservation Officer at Wrexham County Borough Council 01978 298994.