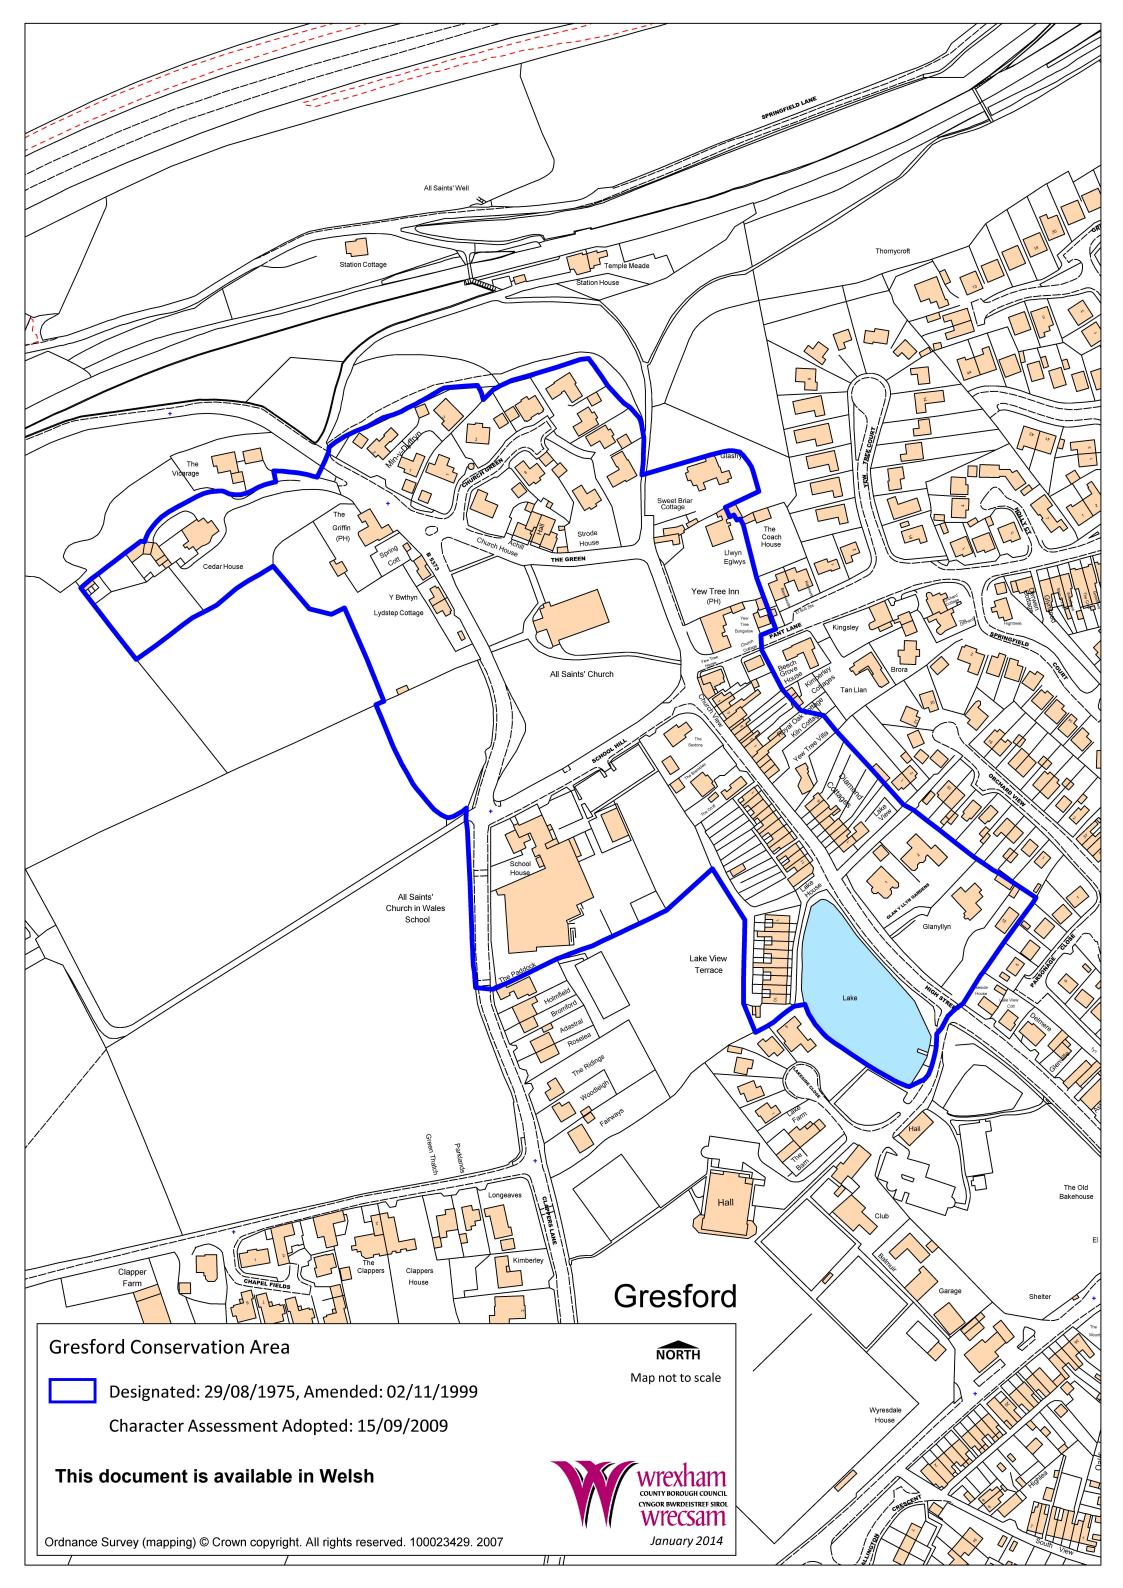

Conservation Area map of Gresford shows a blue line outlining the extent of the Gresford Conservation Area boundary designated on 29th August 1975, and amended on the 2nd November 1999.

There is a Gresford Conservation Area Character Assessment and Management Plan available which was adopted 15th September 2009.

The map is presented at a size other than to-scale and was published on January 2014.

A north arrow symbol indicates the direction of north on the map, thereby showing how the map is oriented.

Branding logo identifying Wrexham County Borough Council.

Ordnance Survey Licence mapping agreement reference number 100023429. 2007.

For further information and guidance on this image please contact a Conservation Officer at Wrexham County Borough Council 01978 298994.