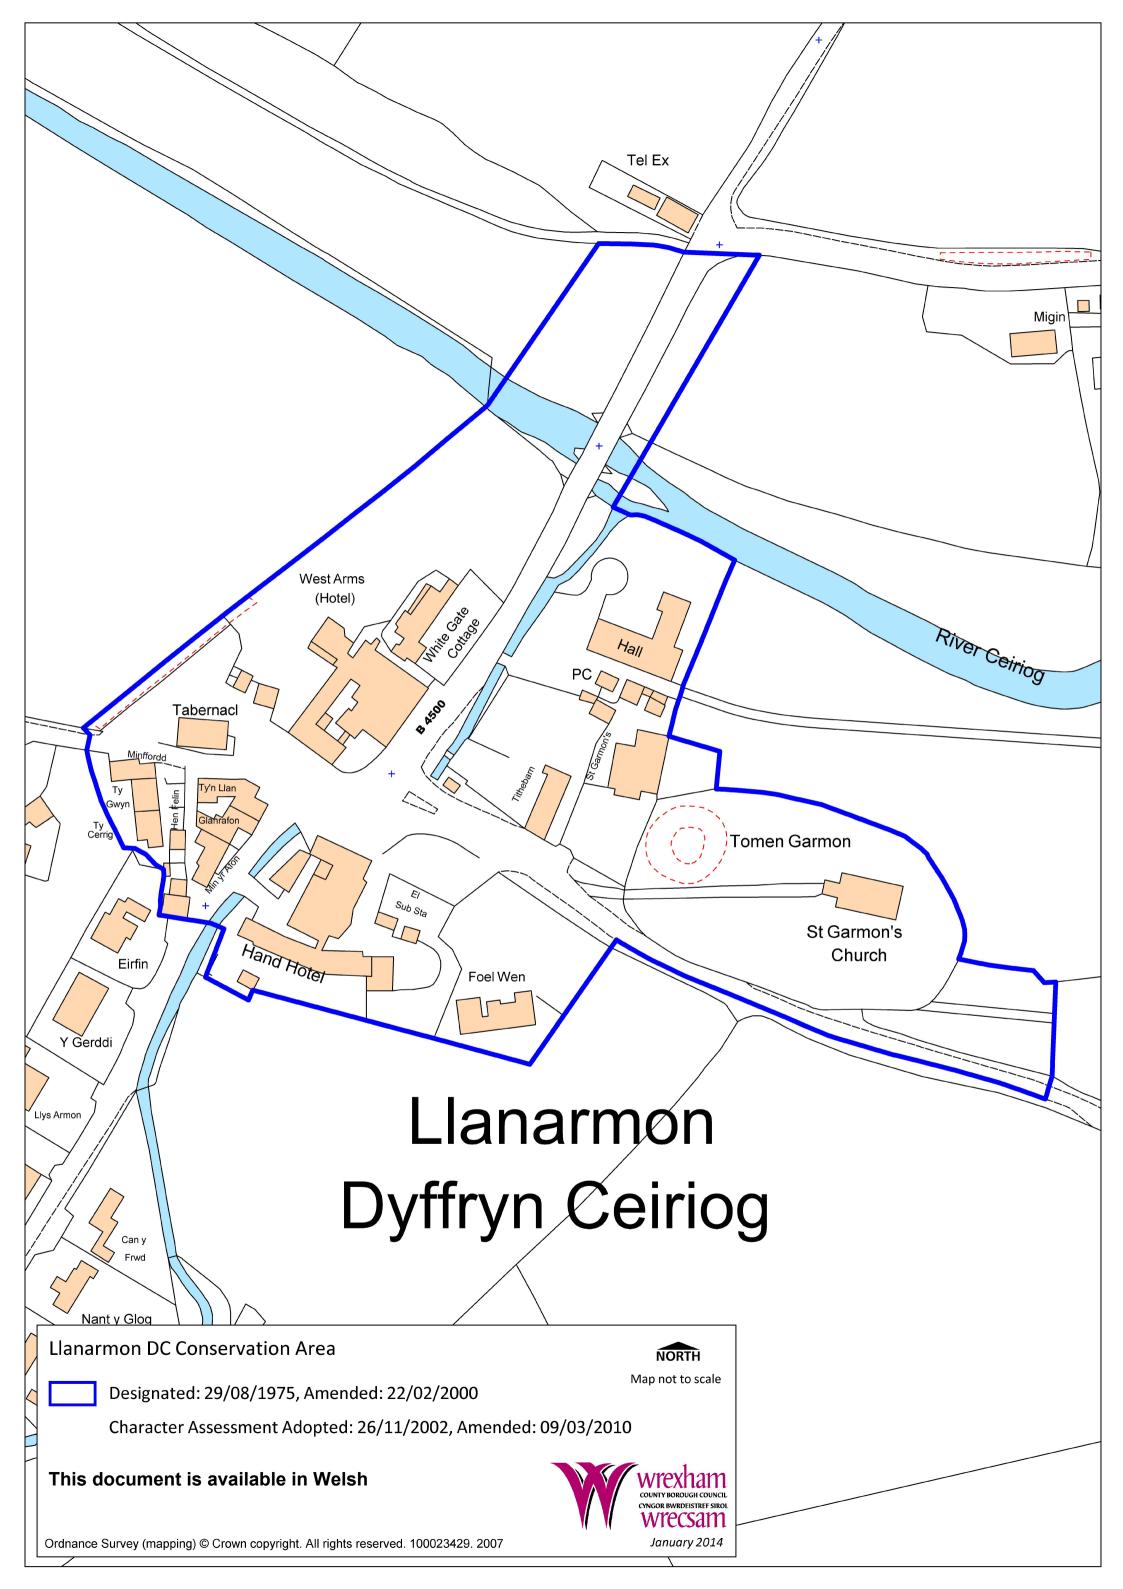

Conservation Area map of Llanarmon Dyffryn Ceiriog shows a blue line outlining the extent of the Llanarmon Dyffryn Ceiriog Conservation Area designated 29th August 1975, amended 22nd February 2000.

There is a Llanarmon Dyffryn Ceiriog Conservation Area Character Assessment and Management Plan available which was adopted 26th November 2002, amended 9th March 2010.

The map is presented at a size other than to-scale and was published on January 2014.

A north arrow symbol indicates the direction of north on the map, thereby showing how the map is oriented.

Branding logo identifying Wrexham County Borough Council.

Ordnance Survey Licence mapping agreement reference number 100023429. 2007.

For further information and guidance on this image please contact a Conservation Officer at Wrexham County Borough Council 01978 298994.