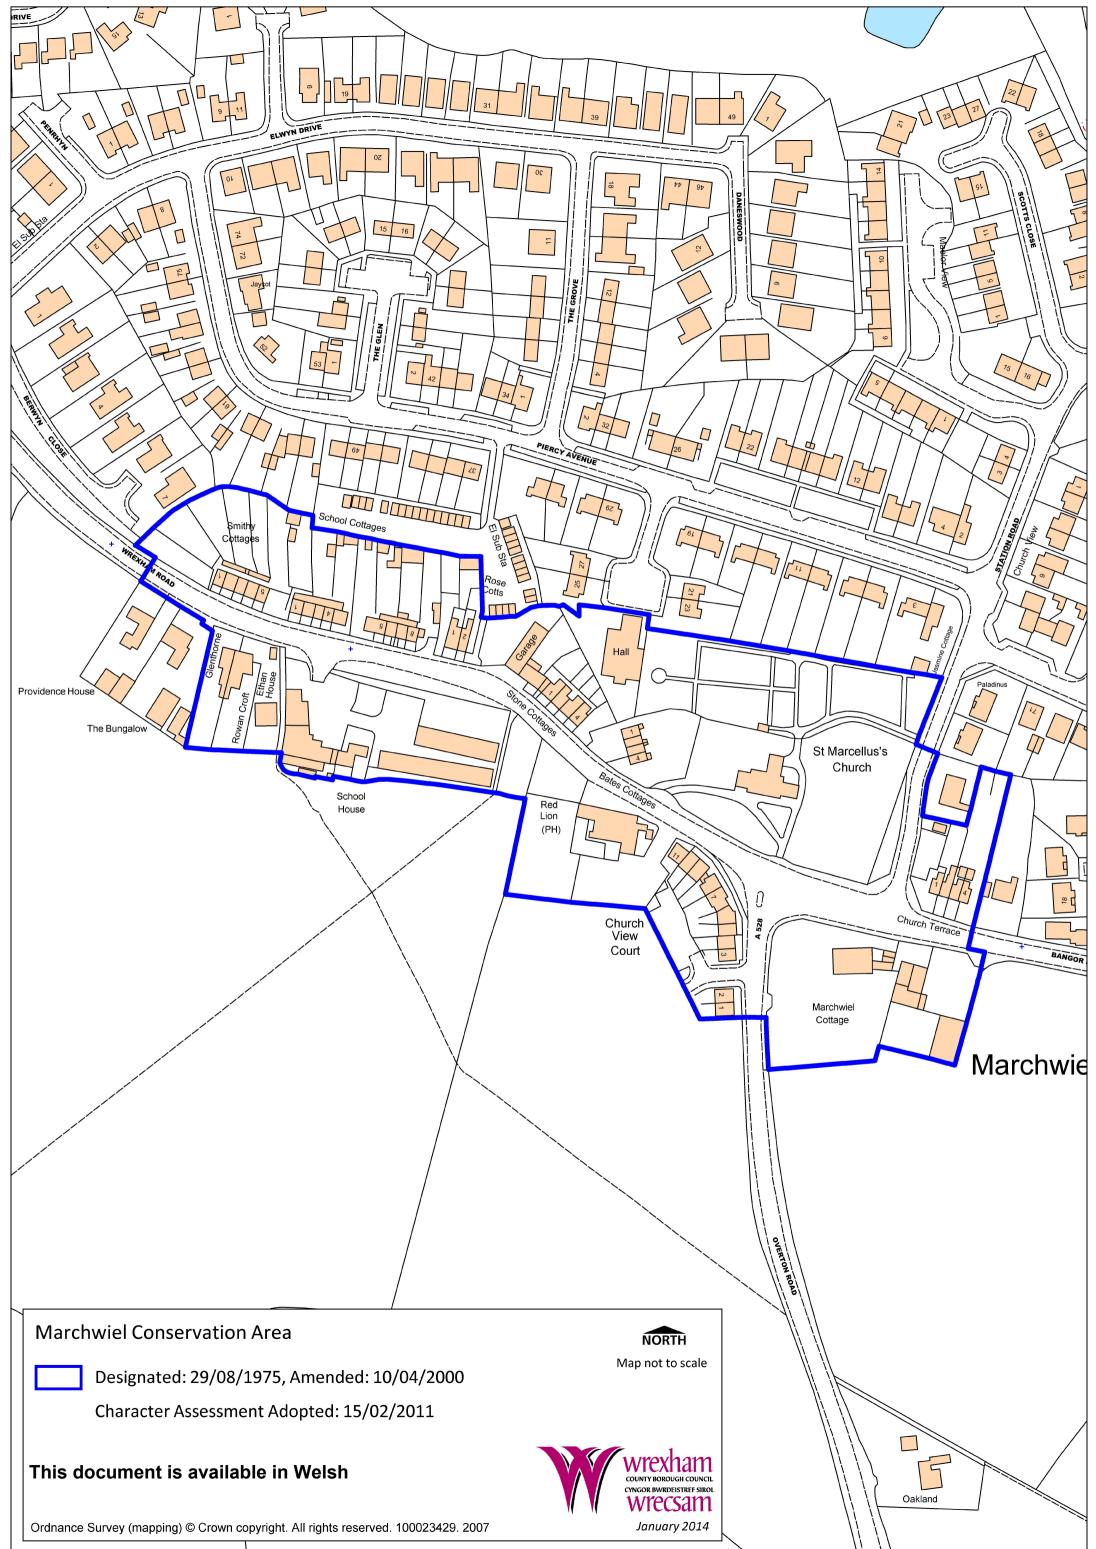

Conservation Area map of Marchwiel shows a blue line outlining the extent of the Marchwiel Conservation Area Boundary designated 29th August 1975, amended 10th April 2000.

There is a Marchwiel Conservation Area Character Assessment and Management Plan available which was adopted 15th February 2011.

The map is presented at a size other than to-scale and was published on January 2014.

A north arrow symbol indicates the direction of north on the map, thereby showing how the map is oriented.

Branding logo identifying Wrexham County Borough Council.

Ordnance Survey Licence mapping agreement reference number 100023429. 2007.

For further information and guidance on this image please contact a Conservation Officer at Wrexham County Borough Council 01978 298994.