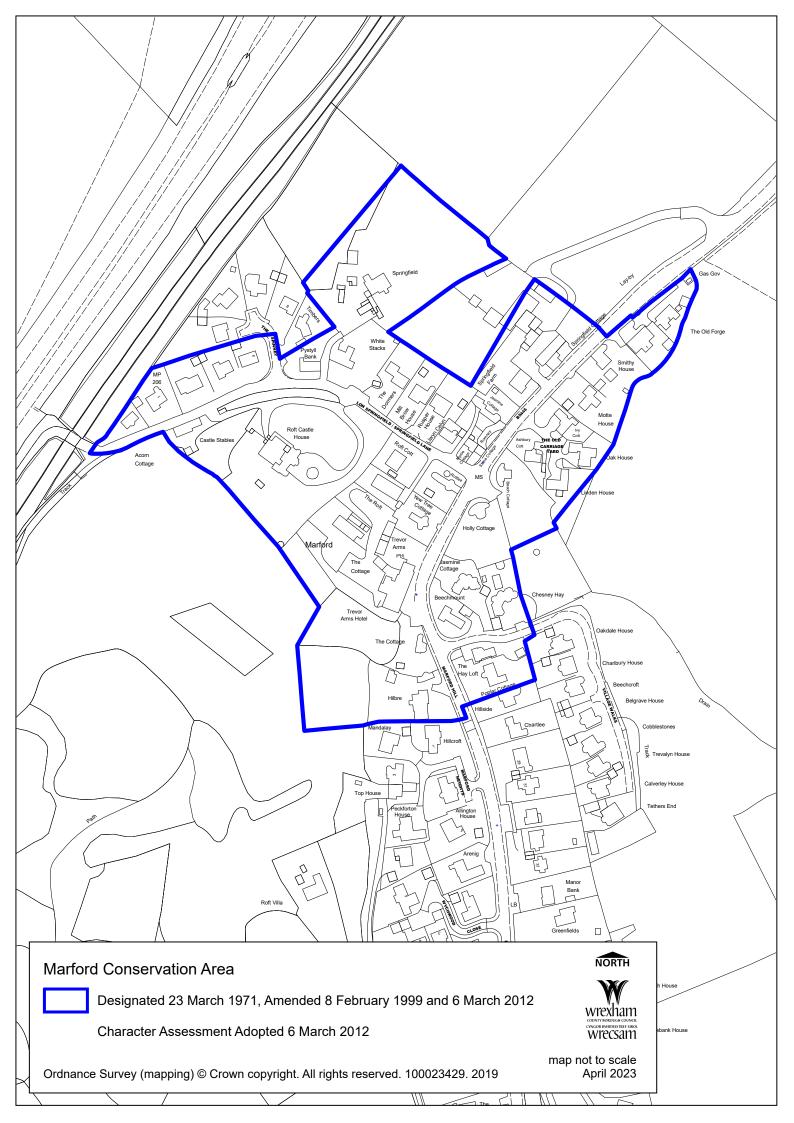

## Conservation Area map of Marford

Conservation Area map of Marford shows a blue line outlining the extent of the Marford Conservation Area Boundary designated 23rd March 1971, amended 8th February 1999 and 6th March 2012.

There is a Marford Conservation Area Character Assessment and Management Plan available which was adopted 6th March 2012.

The map is presented at a size other than to-scale and was published on April 2023.

A north arrow symbol indicates the direction of north on the map, thereby showing how the map is oriented.

Branding logo identifying Wrexham County Borough Council.

Ordnance Survey Licence mapping agreement reference number 100023429. 2007.