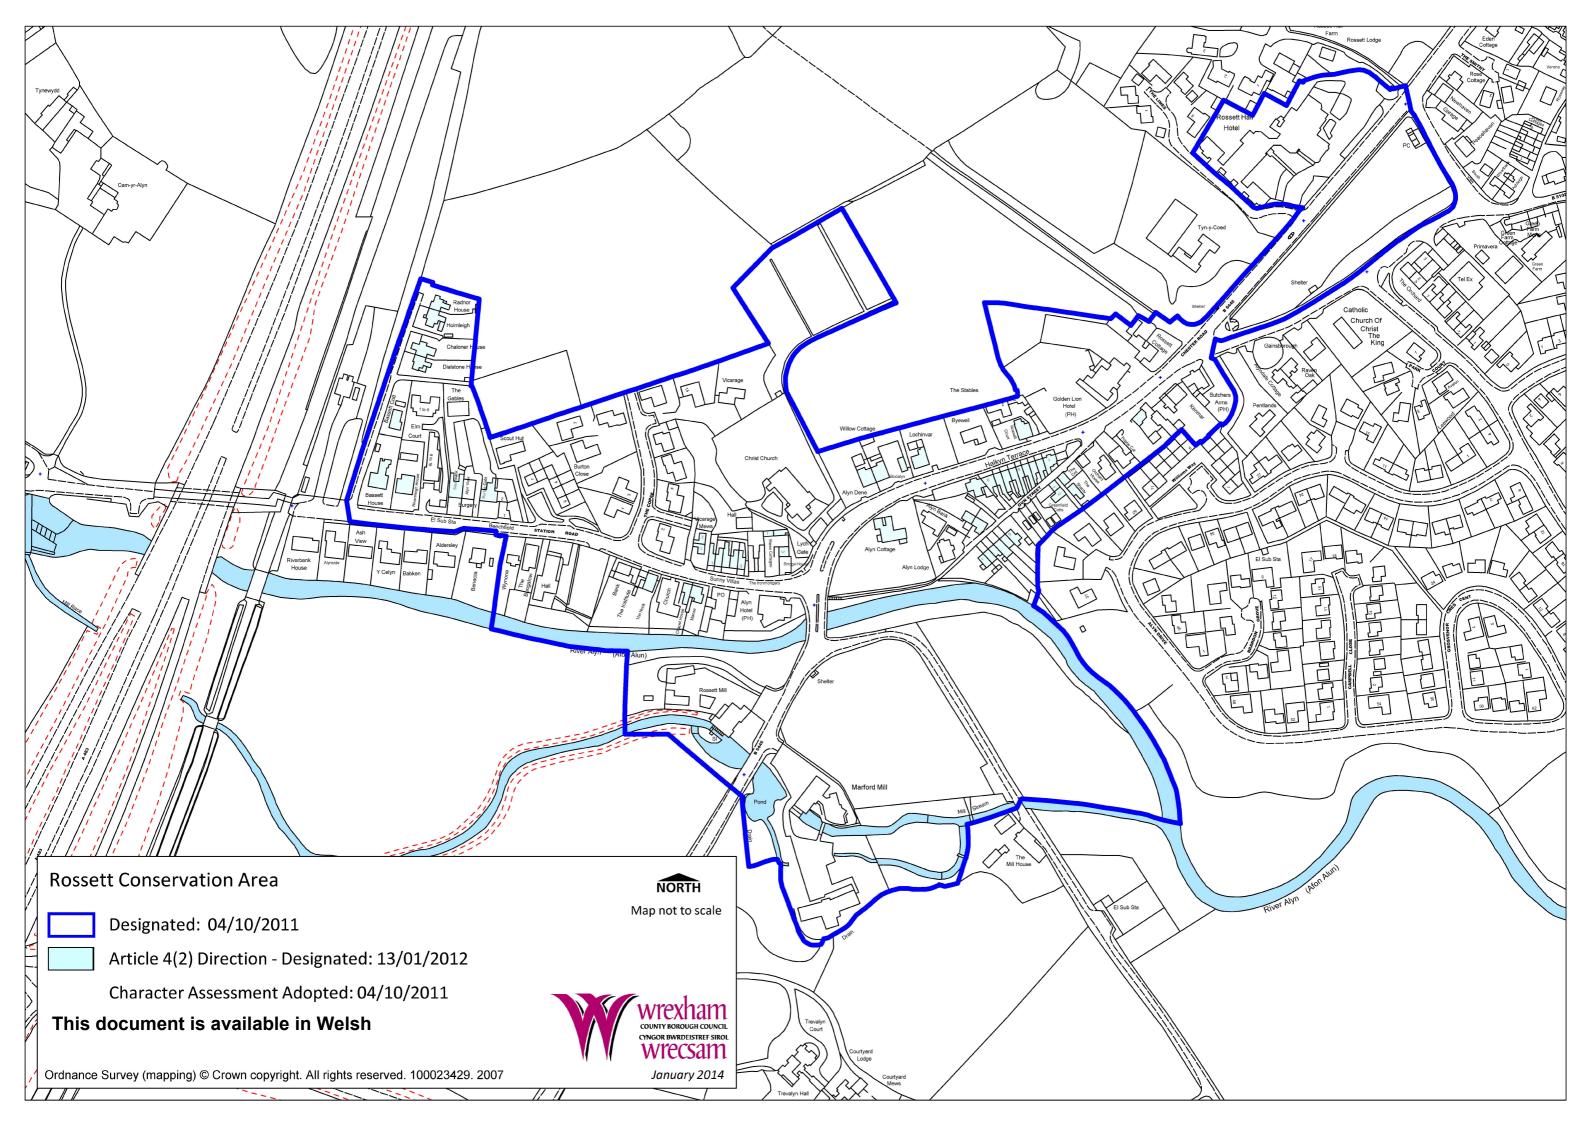

Conservation Area map of Map of Rossett shows a blue line outlining the extent of the Rossett Conservation Area Boundary designated 4th October 2011, the properties with blue shading indicate the Article 4(2) Direction designated 13 January 2012.

There is a Rossett Conservation Area Character Assessment and Management Plan available which was adopted 4th October 2011.

The map is presented at a size other than to-scale and was published on January 2014.

A north arrow symbol indicates the direction of north on the map, thereby showing how the map is oriented.

Branding logo identifying Wrexham County Borough Council.

Ordnance Survey Licence mapping agreement reference number 100023429. 2007.