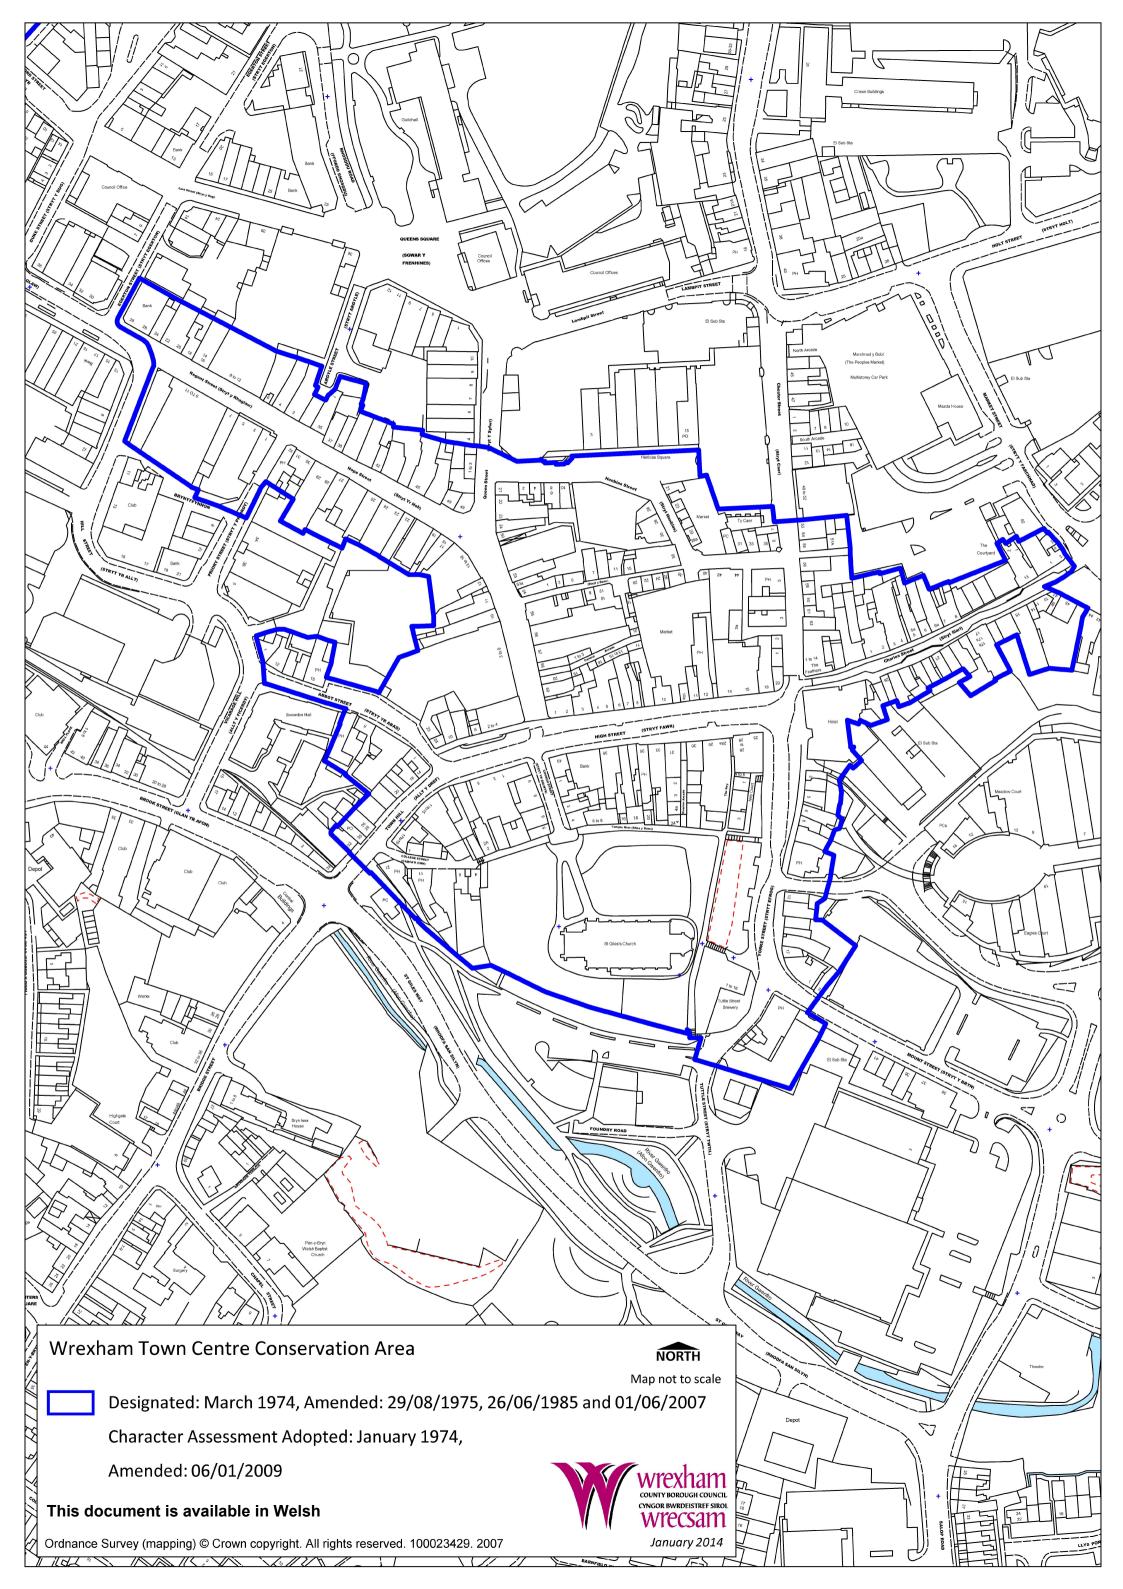

ConservationArea map of Wrexham Town Centre shows a blue line outlining the extent of the Wrexham Town Centre Conservation Area Boundary designated March 1974, amended 29th August 1975, 26th June 1985 and 1st June 2007.

There is a Wrexham Town Centre Conservation Area Character Assessment and Management Plan available which was adopted January 1974, amended 6th January 2009.

The map is presented at a size other than to-scale and was published on January 2014.

A north arrow symbol indicates the direction of north on the map, thereby showing how the map is oriented.

Branding logo identifying Wrexham County Borough Council.

Ordnance Survey Licence mapping agreement reference number 100023429. 2007.